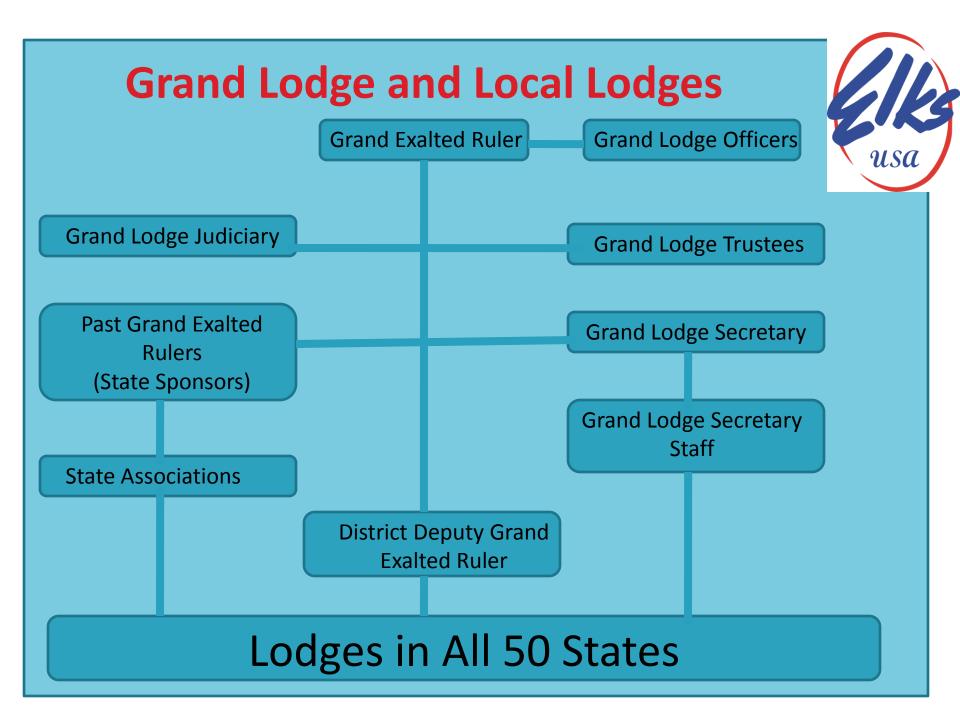

# **ACRONYMS (Alphabetically)**

**BPOE** = Benevolent and Protective Order of Elks (Best People On Earth)

**DD Clinic = DDGER Clinic** 

**DDGER = District Deputy Grand Exalted Ruler** 

**ER = Exalted Ruler** 

**ENF = Elks National Foundation** 

**GER = Grand Exalted Ruler (National President)** 

**GL = Grand Lodge (National Headquarters)** 

**HON** = Honorable- prefix used ahead of past and present GL officers

**KEA = Kansas Elks Association** 

**KETCH = Kansas Elks Training Center for the Handicapped, Inc.** 

PDDGER = Past District Deputy Grand Exalted Ruler

PDNE = Past Darn Near Everything (Just for Fun)

**PER = Past Exalted Ruler** 

**PGER = Past Grand Exalted Ruler** 

**PSDGER = Past Special Deputy to the Grand Exalted Ruler** 

**PSP = Past State President** 

**SDGER = Special Deputy to the Grand Exalted Ruler** 

**SP = State President** 

**VP = Vice President**